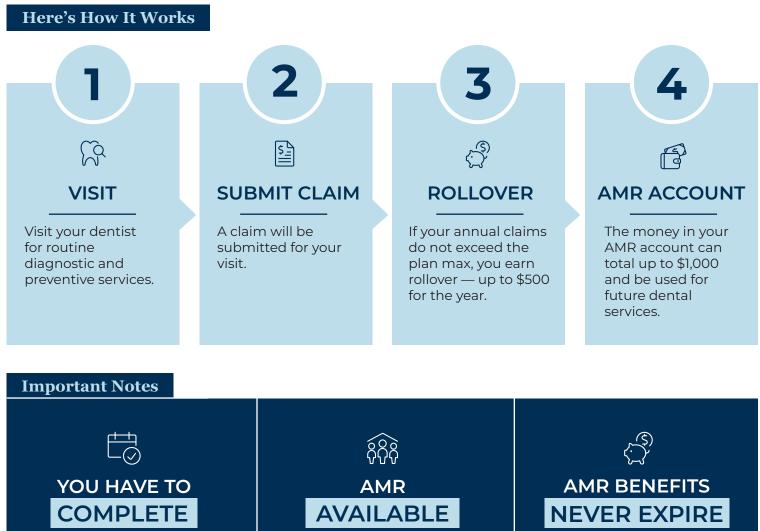

Taking care of yourself has never been so rewarding.

# You can carry up to \$500 of your unused calendar year maximum when you complete your two annual Diagnostic and Preventive Services.

Diagnostic and Preventive Services every year AVAILABLE FOR ALL MEMBERS on the contract